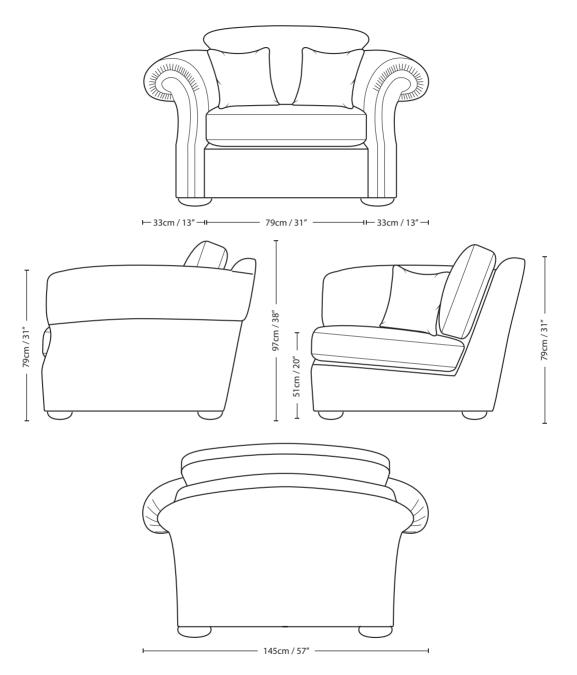

## 1.5 SEATER FLAT BACK FORMAL CUSHION

| Overall<br>Height | Overall<br>Width | Overall<br>Depth | Arm<br>Height | Back Height<br>of Frame | Seat<br>Height | Arm<br>Width | Inside Width<br>Arm to Arm | Seat Depth<br>to Cushions | Seat Depth |
|-------------------|------------------|------------------|---------------|-------------------------|----------------|--------------|----------------------------|---------------------------|------------|
| 97cm / 38"        | 145cm / 57"      | 114cm / 45"      | 79cm / 31"    | 79cm / 31"              | 51cm / 20"     | 33cm / 13"   | 79cm / 31"                 | 64cm / 25"                | 81cm / 32" |

Seating sizes vary to a great extent and particularly wherever there are soft cushions involved, this is magnified with front of seat to back cushion depths, whilst formal back cushions will vary with age and plumping. It is essential to note that scatter back cushion depths will adjust from which point you measure, overtime and with plumping, the accurate measurement does not exist as it will resize each and every time you enjoy its comfort.